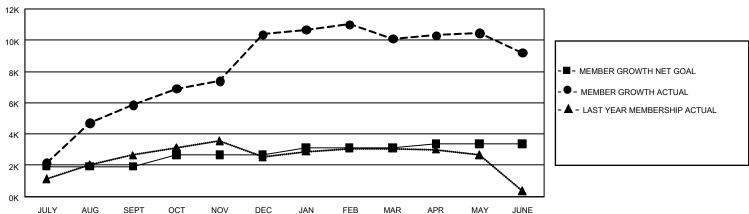

## GOALS AND ACTUAL MEMBERS CUMULATIVE

| DROPPED CLUBS: 88                |       | 1,279 CLUBS OF 1,727 ADDED 1 OR<br>MORE NEW MEMBERS | GENDER DISTRIBUTION             |                 |        |
|----------------------------------|-------|-----------------------------------------------------|---------------------------------|-----------------|--------|
|                                  |       |                                                     | MALE                            | 28,771 (70.85%) |        |
|                                  |       |                                                     | FEMALE                          | 11,839 (29.15%) |        |
| DROPPED MEMBERS                  |       |                                                     |                                 |                 |        |
| DECEASED                         | 52    | CLICK HERE FOR CUMULATIVE                           | TOTAL FAMILY UNIT MEMBERS       |                 | 30,742 |
| CLUB CANCELLED 1,499 OTHER 5,824 |       | MEMBERSHIP DATA                                     | FAMILY MEMBERS PAYING HALF DUES |                 | 20,347 |
|                                  |       |                                                     |                                 |                 |        |
| TOTAL                            | 7,375 |                                                     |                                 |                 |        |