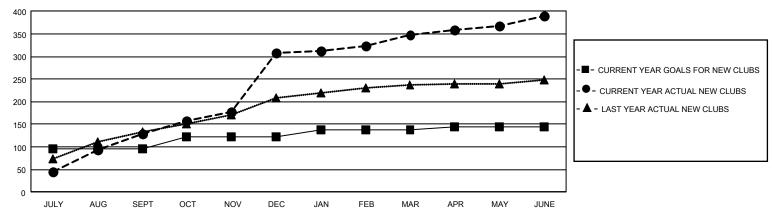

| 128         | 2             | JULY/AUG/SEPT         | 1920                   | 6,651                   | 707                                                |  |
| OCT/NOV/DEC   | 81            | 179         | 0             | OCT/NOV/DEC           | 761                    | 6,070                   | 1,478                                              |  |
| JAN/FEB/MAR   | 45            | 41          | 86            | JAN/FEB/MAR           | 430                    | 1,542                   | 1,784                                              |  |
| APR/MAY/JUNE  | 24            | 41          | 0             | APR/MAY/JUNE          | 265                    | 2,611                   | 3,407                                              |  |

## GOALS AND ACTUAL NEW CLUBS CUMULATIVE



## GOALS AND ACTUAL MEMBERS CUMULATIVE



| DROPPED CLUBS: 88                |       | 1,279 CLUBS OF 1,727 ADDED 1 OR<br>MORE NEW MEMBERS | GENDER DISTRIBUTION             |                 |        |
|----------------------------------|-------|-----------------------------------------------------|---------------------------------|-----------------|--------|
|                                  |       |                                                     | MALE                            | 28,771 (70.85%) |        |
|                                  |       |                                                     | FEMALE                          | 11,839 (29.15%) |        |
| DROPPED MEMBERS                  |       |                                                     |